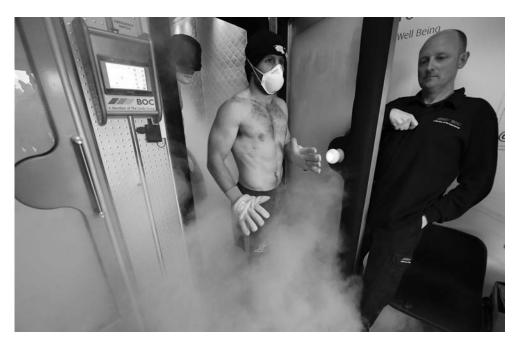

0 6

Figure 2 shows an athlete leaving a cryotherapy chamber.

Figure 2

Analyse how cryotherapy aids recovery from exercise by causing the body to redistribute blood flow.

[8 marks]

| You may use this space to plan your answer. |  |
|---------------------------------------------|--|
|                                             |  |
|                                             |  |
|                                             |  |
|                                             |  |
|                                             |  |
|                                             |  |
|                                             |  |
|                                             |  |
|                                             |  |
|                                             |  |
|                                             |  |
|                                             |  |
|                                             |  |
|                                             |  |