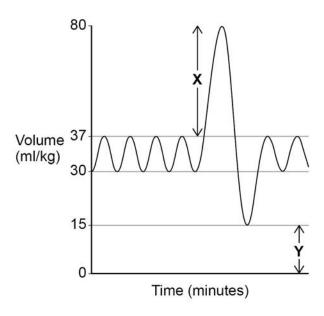

0 2 How does exercise affect the lung volumes labelled X and Y in Figure 1?

Figure 1

- A X: Decreases Y: Decreases
- B X: Decreases Y: Stays the same
- C X: Stays the same Y: Decreases
- D X: Stays the same Y: Stays the same